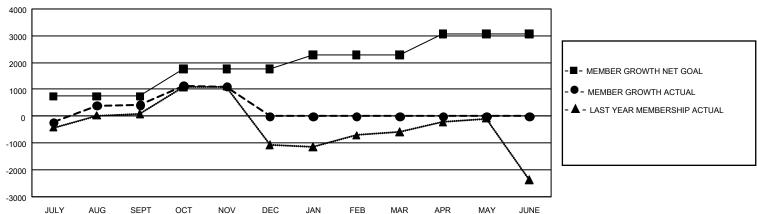

## GOALS AND ACTUAL MEMBERS CUMULATIVE

| DROPPED CLUBS: 28 |       | 344 CLUBS OF 669 ADDED 1 OR MORE | GENDER DISTRIBUTION             |                 |       |
|-------------------|-------|----------------------------------|---------------------------------|-----------------|-------|
|                   |       | NEW MEMBERS                      | MALE 10,013 (48.61%             |                 |       |
|                   |       |                                  | FEMALE                          | 10,585 (51.39%) |       |
| DROPPED MEMBERS   |       |                                  |                                 |                 |       |
| DECEASED          | 20    | CLICK HERE FOR CUMULATIVE        | TOTAL FAMILY UNIT MEMBERS       |                 | 4,540 |
| CLUB CANCELLED 48 |       | MEMBERSHIP DATA                  |                                 |                 |       |
| OTHER             | 933   |                                  | FAMILY MEMBERS PAYING HALF DUES |                 | 2,456 |
| TOTAL             | 1,001 |                                  |                                 |                 |       |