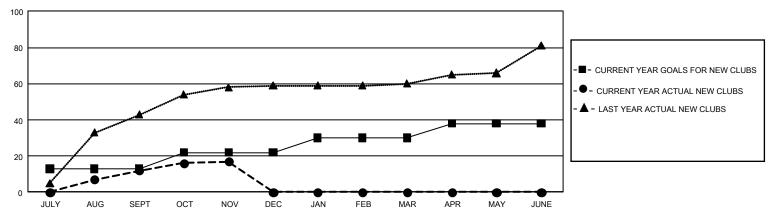

| 24            | JULY/AUG/SEPT         | 2,235                  | 1,255                   | 684                                                |  |
| OCT/NOV/DEC           | 27            | 5         | 4             | OCT/NOV/DEC           | 3,030                  | 1,006                   | 317                                                |  |
| JAN/FEB/MAR           | 24            | 0         | 0             | JAN/FEB/MAR           | 1,575                  | 0                       | 0                                                  |  |
| APR/MAY/JUNE          | 24            | 0         | 0             | APR/MAY/JUNE          | 2,370                  | 0                       | 0                                                  |  |

## GOALS AND ACTUAL NEW CLUBS CUMULATIVE



## GOALS AND ACTUAL MEMBERS CUMULATIVE



| DROPPED CLUBS: 28 |       | 344 CLUBS OF 669 ADDED 1 OR MORE | GENDER DISTRIBUTION             |                 |       |
|-------------------|-------|----------------------------------|---------------------------------|-----------------|-------|
|                   |       | NEW MEMBERS                      | MALE 10,013 (48.61%             |                 |       |
|                   |       |                                  | FEMALE                          | 10,585 (51.39%) |       |
| DROPPED MEMBERS   |       |                                  |                                 |                 |       |
| DECEASED          | 20    | CLICK HERE FOR CUMULATIVE        | TOTAL FAMILY UNIT MEMBERS       |                 | 4,540 |
| CLUB